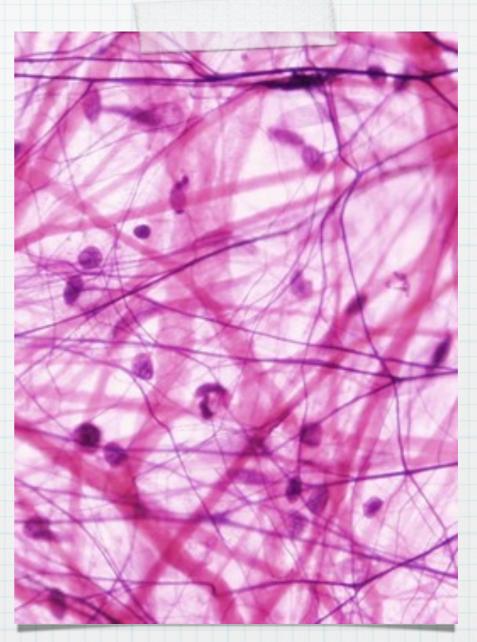

### \* Cell: simplest unit of life

- \* Tissue: similar cells working together
- \* Organ: A group of tissues that perform a specific function

<u>Connective Tissue</u> -makes up bone, cartilage, blood -protects organs provides support