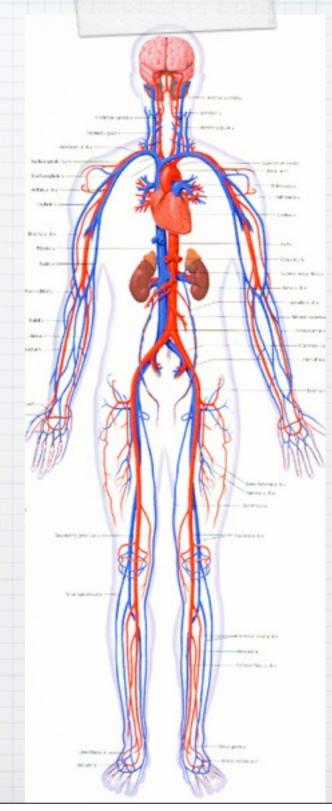

- \* Integumentary System
- \* Skeletal System
- \* Muscular System
- \* Digestive System
- \* Respiratory System
- \* Circulatory System
- \* Nervous System

- \* Integumentary System
- \* Skeletal System
- \* Muscular System
- \* Digestive System
- \* Respiratory System
- \* Circulatory System
- \* Nervous System
- \* Endocrine System