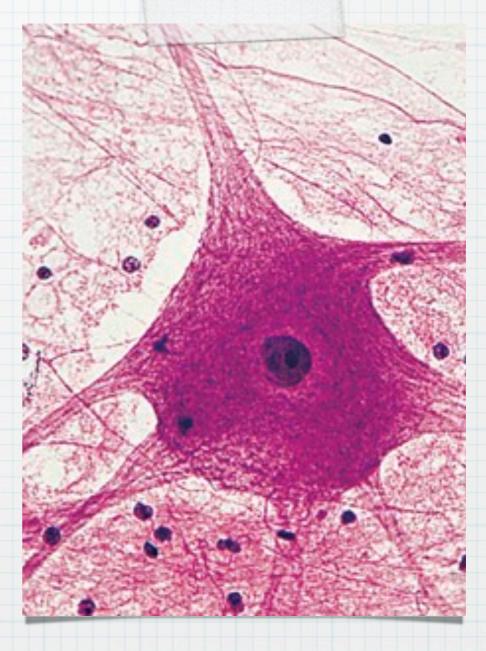

#### Epithelial Tissue -protects -absorbs -filters -secretes

<u>Muscle Tissue</u> -movement -three types: muscular, smooth, cardiac Nervous Tissue -communication -Brain, spinal cord, nerves

Supday, Echruary 28, 16 Tuesday, March 1, 16