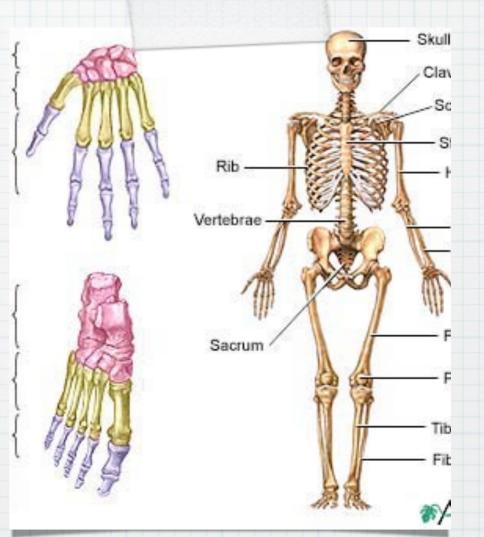

### \* Cell: simplest unit of life

- \* Tissue: similar cells working together
- \* Organ: A group of tissues that perform a specific function



### \* Cell: simplest unit of life

- \* Tissue: similar cells working together
- \* Organ: A group of tissues that perform a specific function

<u>Connective Tissue</u> -makes up bone, cartilage, blood -protects organs provides support

#### Epithelial Tissue -protects -absorbs -filters -secretes

<u>Muscle Tissue</u> -movement -three types: muscular, smooth, cardiac Nervous Tissue -communication -Brain, spinal cord, nerves

Supday, Echruary 28, 16 Tuesday, March 1, 16











\* Epithelial









\* Epithelial







(b)







\* Epithelial

\* Muscular











\* Skeletal System







#### \* Muscular System



#### \* Integumentary System

- \* Skeletal System
- \* Muscular System





- Integumentary System
- \* Skeletal System
- \* Muscular System
- \* Digestive System
- \* Respiratory System



- Integumentary System
- \* Skeletal System
- \* Muscular System
- \* Digestive System
- \* Respiratory System
- \* Circulatory System



- \* Integumentary System
- \* Skeletal System
- \* Muscular System
- \* Digestive System
- \* Respiratory System
- \* Circulatory System
- \* Nervous System



- \* Integumentary System
- \* Skeletal System
- \* Muscular System
- \* Digestive System
- \* Respiratory System
- \* Circulatory System
- \* Nervous System
- \* Endocrine System



- \* Integumentary System
- \* Skeletal System
- \* Muscular System
- \* Digestive System
- \*