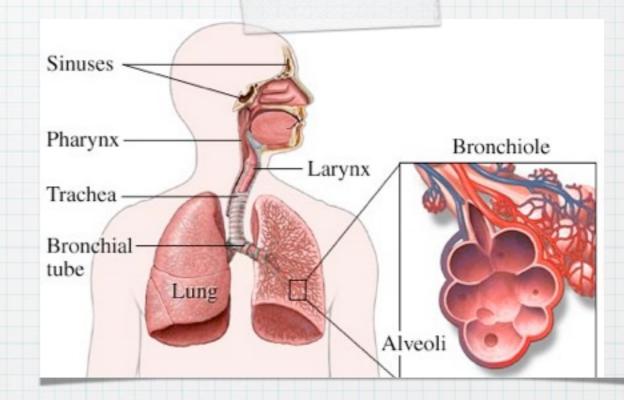

#### \* Integumentary System

- \* Skeletal System
- \* Muscular System

- Integumentary System
- \* Skeletal System
- \* Muscular System
- \* Digestive System
- \* Respiratory System

- Integumentary System
- \* Skeletal System
- \* Muscular System
- \* Digestive System
- \* Respiratory System
- \* Circulatory System