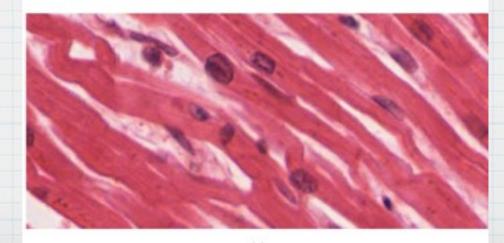

#### Epithelial Tissue -protects -absorbs -filters -secretes

<u>Muscle Tissue</u> -movement -three types: muscular, smooth, cardiac Nervous Tissue -communication -Brain, spinal cord, nerves

Supday, Echruary 28, 16 Tuesday, March 1, 16