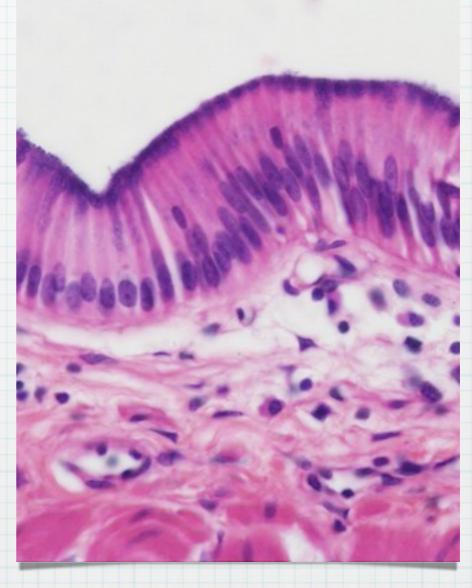

#### Epithelial Tissue -protects -absorbs -filters -secretes

<u>Muscle Tissue</u> -movement -three types: muscular, smooth, cardiac Nervous Tissue -communication -Brain, spinal cord, nerves

Supday, Echruary 28, 16 Tuesday, March 1, 16