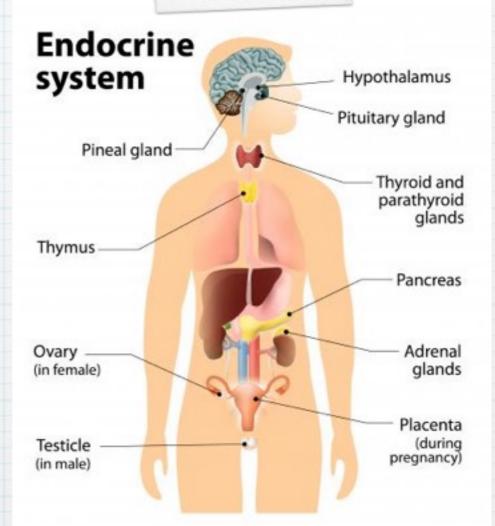

- \* Integumentary System
- \* Skeletal System
- \* Muscular System
- \* Digestive System
- \* Respiratory System
- \* Circulatory System
- \* Nervous System
- \* Endocrine System
- \* Excretory System