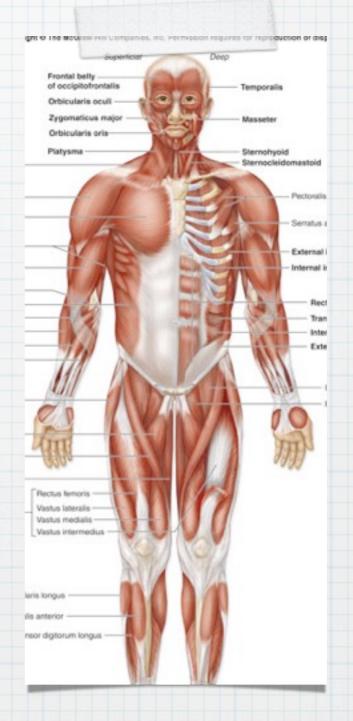

### \* Cell: simplest unit of life

- \* Tissue: similar cells working together
- \* Organ: A group of tissues that perform a specific function



### \* Cell: simplest unit of life

- \* Tissue: similar cells working together
- \* Organ: A group of tissues that perform a specific function

<u>Connective Tissue</u> -makes up bone, cartilage, blood -protects organs provides support

#### Epithelial Tissue -protects -absorbs -filters -secretes

<u>Muscle Tissue</u> -movement -three types: muscular, smooth, cardiac Nervous Tissue -communication -Brain, spinal cord, nerves

Supday, Echruary 28, 16 Tuesday, March 1, 16











\* Epithelial









\* Epithelial







(b)







\* Epithelial

\* Muscular











\* Skeletal System







#### \* Muscular System



#### \* Integumentary System

- \* Skeletal System
- \* Muscular System





- Integumentary System
- \* Skeletal System
- \* Muscular System
- \* Digestive System
- \* Respiratory System



- Integumentary System
- \* Skeletal System
- \* Muscular System
- \* Digestive System
- \* Respiratory System
- \* Circulatory System



- \* Integumentary System
- \* Skeletal System
- \* Muscular System
- \* Digestive System
- \* Respiratory System
- \* Circulatory System
- \* Nervous System



- \* Integumentary System
- \* Skeletal System
- \* Muscular System
- \* Digestive System
- \* Respiratory System
- \* Circulatory System
- \* Nervous System
- \* Endocrine System



- \* Integumentary System
- \* Skeletal System
- \* Muscular System
- \* Digestive System
- \* Respiratory System
- \* Circul