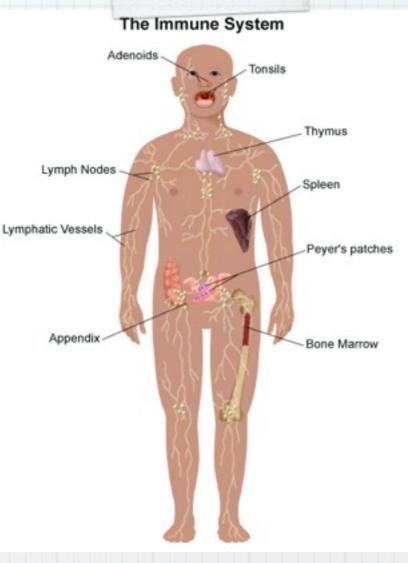

- \* Integumentary System
- \* Skeletal System
- \* Muscular System
- \* Digestive System
- \* Respiratory System
- \* Circulatory System
- \* Nervous System
- \* Endocrine System
- \* Excretory System
- \* Reproductive System
  - Lymphatic/Immune System