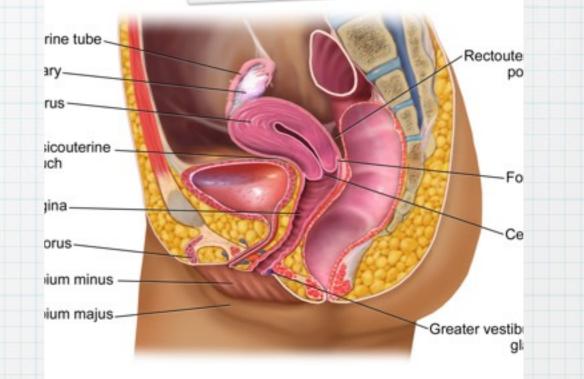

- \* Integumentary System
- \* Skeletal System
- \* Muscular System
- \* Digestive System
- \* Respiratory System
- \* Circulatory System
- \* Nervous System
- \* Endocrine System
- \* Excretory System
- \* Reproductive System
  - Lymphatic/Immune System