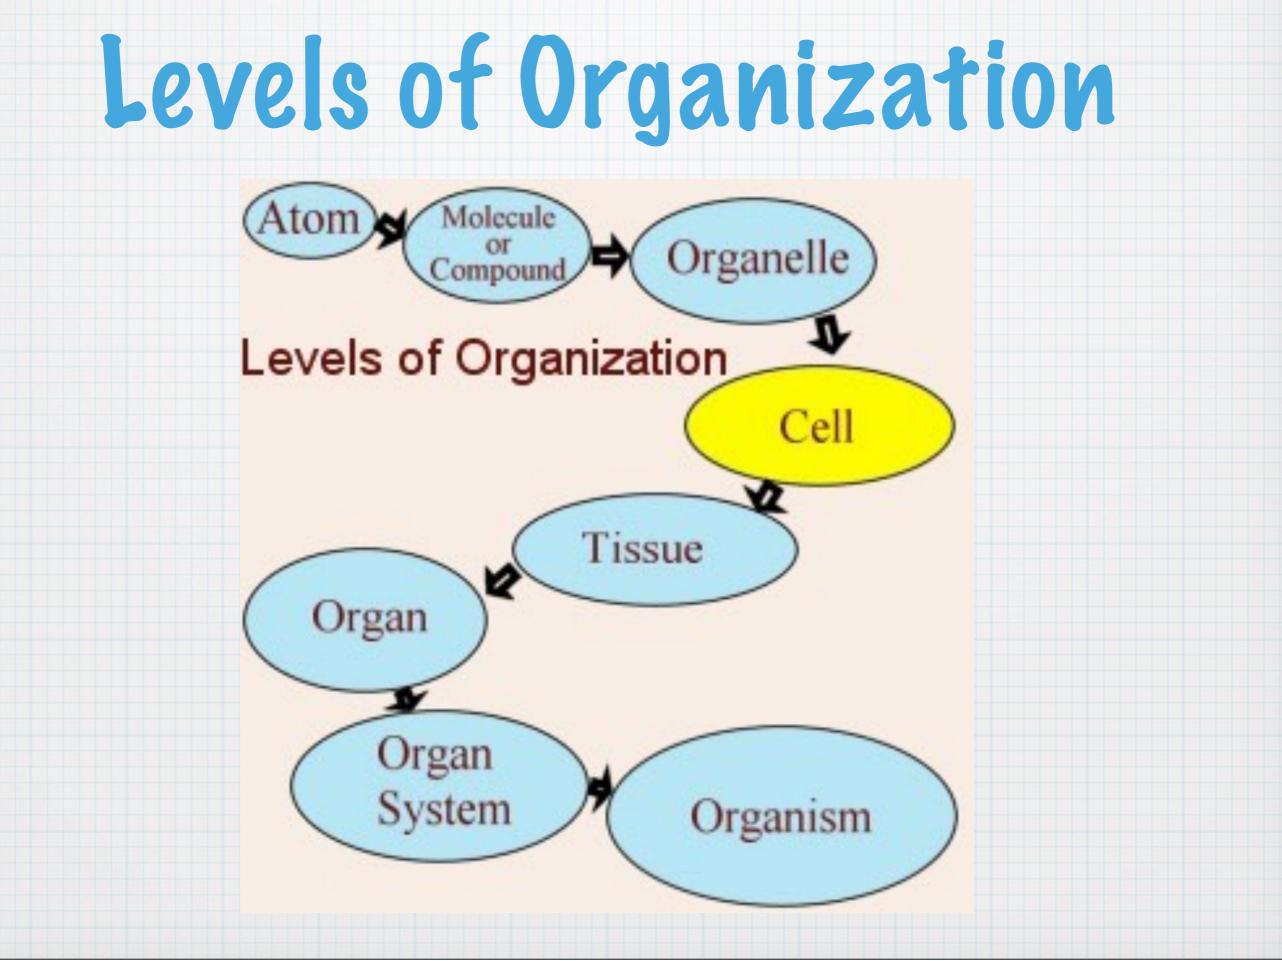

### \* Cell: simplest unit of life

- \* Tissue: similar cells working together
- \* Organ: A group of tissues that perform a specific function

### \* Cell: simplest unit of life

- \* Tissue: similar cells working together
- \* Organ: A group of tissues that perform a specific function

<u>Connective Tissue</u> -makes up bone, cartilage, blood -protects organs provides support