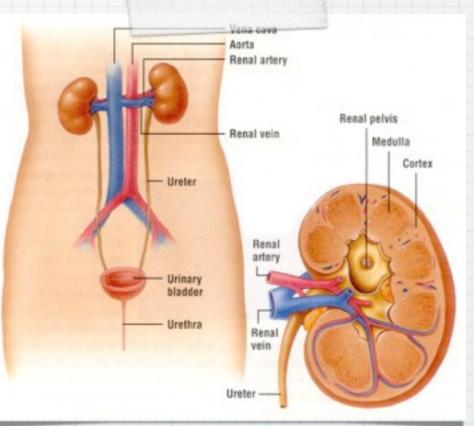

- \* Integumentary System
- \* Skeletal System
- \* Muscular System
- \* Digestive System
- \* Respiratory System
- \* Circulatory System
- \* Nervous System
- \* Endocrine System
- \* Excretory System
- \* Reproductive System