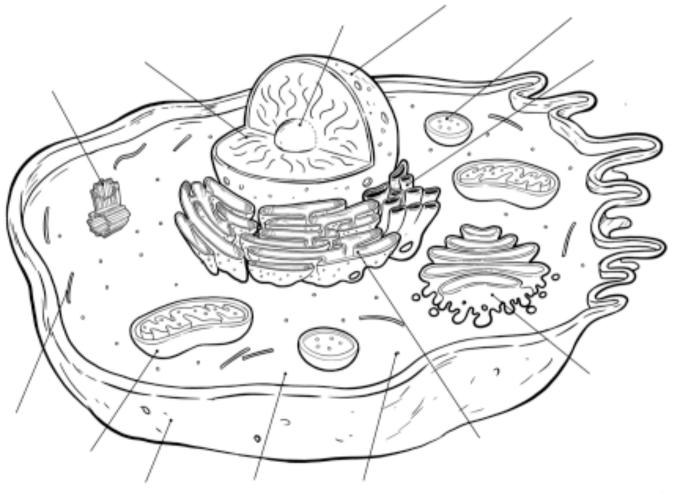

| Organelle and Function  | Colour Used |
|-------------------------|-------------|
| Cell Membrane -         |             |
| Centrioles-             |             |
|                         |             |
| Cytoplasm -             |             |
| Lysosomes               |             |
| Golgi Apparatus -       |             |
| Mitochondria -          |             |
| Ribosomes -             |             |
| Endoplasmic Reticulum - |             |
| Vacuole -               |             |

ANIMAL CELL

**มหมงเว็บางอาย์คงสมั.com** Animal Cell Diagram - Copyright © Dutch Renalissance Press LLC