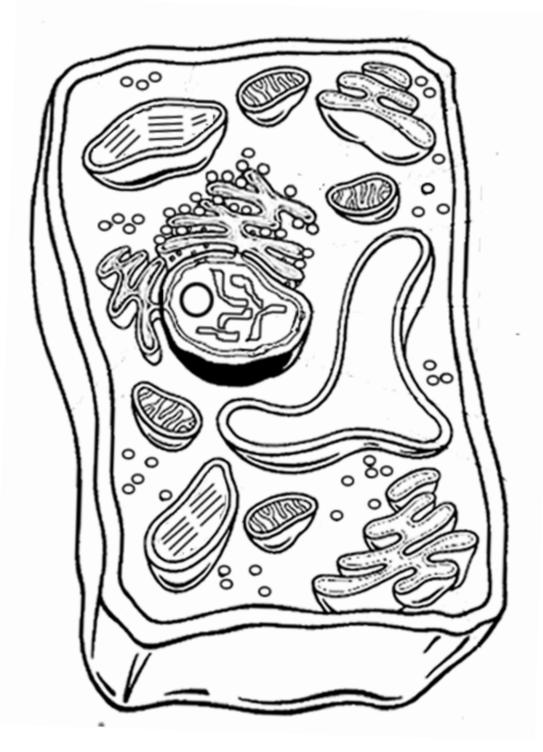

**Directions: Define** each of the parts of the plant cell and then **label and color** the cell parts on the drawing of the plant cell. Remember to provide a legend of which colours you used.

| Organelle and Function  | Colour Used |
|-------------------------|-------------|
|                         |             |
| Cell Membrane -         |             |
|                         |             |
| Cell Wall -             |             |
|                         |             |
|                         |             |
| Cytoplasm -             |             |
|                         |             |
| Chloroplasts -          |             |
|                         |             |
|                         |             |
| Golgi Apparatus -       |             |
|                         |             |
| Mitochondria -          |             |
|                         |             |
|                         |             |
| Ribosomes -             |             |
|                         |             |
|                         |             |
| Endoplasmic Reticulum - |             |
|                         |             |
| Vacuole -               |             |
|                         |             |
|                         |             |

PLANT CELL

SNC 2D J. Kropac

**Directions: Define** each of the parts of the plant cell and then **label and color** the cell parts on the drawing of the plant cell. Remember to provide a legend of which colours you used.